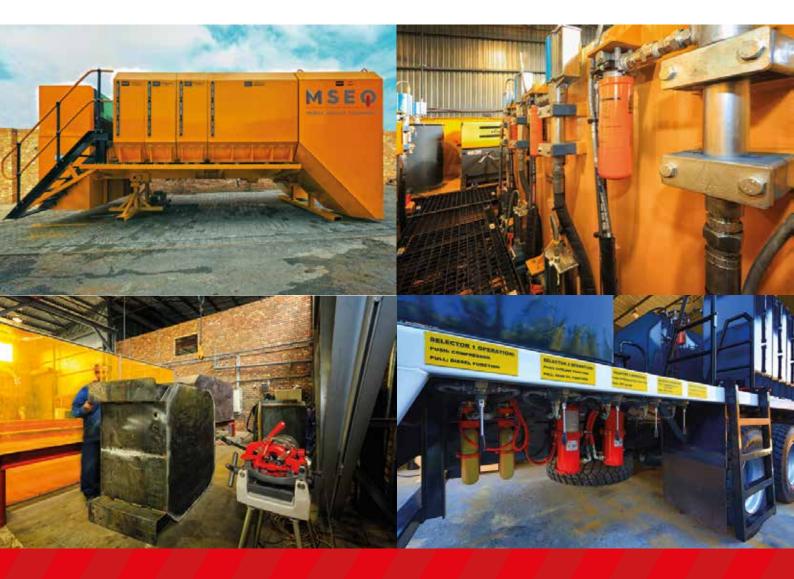

### MSEQ ANCILLARY SERVICES AND EQUIPMENT.

**REBUILDS** MSEQ do complete overhauls, rebuilds, repairs and servicing of Service Trucks and Bowsers.

**ON-TRUCK HYDRAULICS** MSEQ designs and Installs complete Hydraulic Drive systems/Wet Packs for on-truck applications, including:

PTO or Power-Pack drive hydraulic systems for

- Pumping of Water, Diesel, Oils and other fluids
- Driving ancillary equipment such as Air Compressors, High Pressure Washers and Generators

#### LUBRICATION AND WORKSHOP EQUIPMENT.

**MSEQ** specialise in the supply of equipment for Vehicle Workshops and the maintenance of Mining and Construction Equipment, including:

**LUBRICATION EQUIPMENT** for Oils and Grease, Pneumatic Pumps, Electric or Hydraulic Pump-sets, Retractable Hose Reels, Control Handles & Nozzles, Meters, Filters etc.

**FUEL DISPENSING EQUIPMENT** Pumps, Meters, Nozzles, High Volume Couplings, Filtration, Water Separation, Tank Breathers.

**AIRLINE EQUIPMENT** Custom Compressor Sets, Filter, Regulator Lubricators, Gauges, Tyre Inflators, Retractable Hose Reels, Couplers and Connectors.

**FLUID TRANSFER** MSEQ design and manufacture pumping systems and solutions for the high volumes transfer of Greases, Oils and Fuels.

**CUSTOM PLANT** MSEQ design and manufacture Storage Tanks, Hose Reel Stands and other such plant and equipment typically used in Workshop and Servicing Operations.