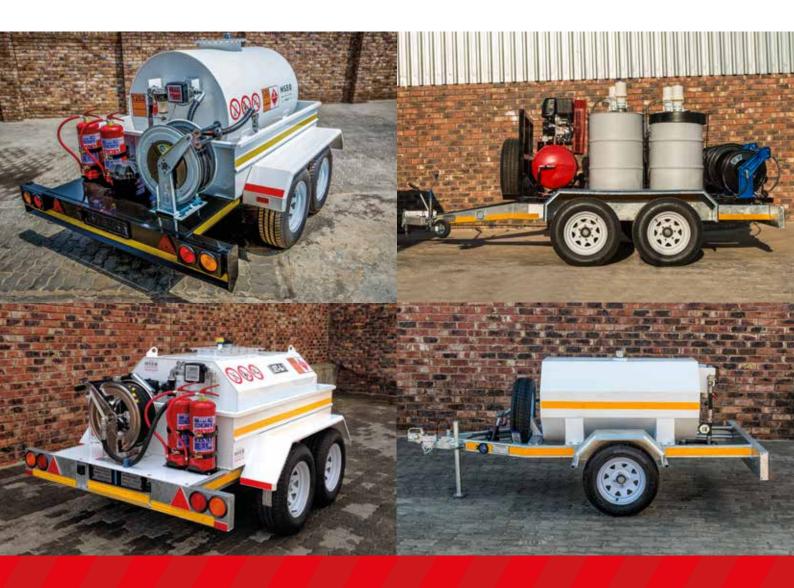

#### SPECIALISED TRAILER SOLUTIONS.

**MSEQ** specialise in the design and manufacture of specialised trailers, both Light and Heavy Duty, for a variety of uses and applications, including:

**TANKER TRAILERS** for transporting and dispensing AvGas, Diesel, JetA1, Petrol for smaller applications and smaller sites.

**LUBRICATION TRAILERS** for transporting and dispensing lubricants on-site, for on-site servicing and support of Construction and Earthmoving Machinery.

**GREASING TRAILERS** complete with Generator or Compressor for all on-site Greasing Requirements and for Bulk Grease Transfer on mining and construction sites.

**COMPRESSOR TRAILERS** mobile Custom Compressed Air Trailers complete with whatever ancillary equipment is required.

**CUSTOM TRAILERS** MSEQ design and manufacture Custom Built Trailers, to meet any Client specific trailer requirement such as Support Trailers, Stage Trailers, Promotional Trailers, Car Trailers etc.