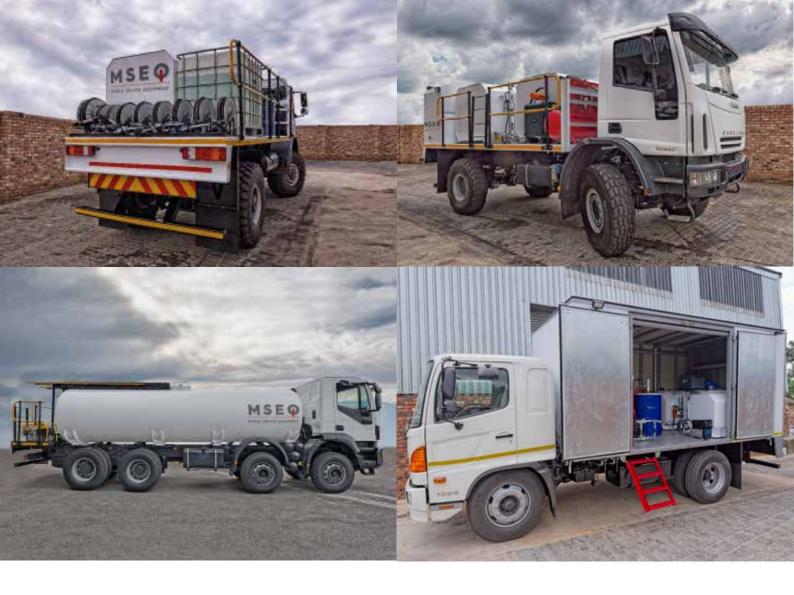

#### MSEQ ARE SPECIALISED TRUCK BODY BUILDERS.

**SERVICE TRUCKS** MSEQ build mobile service units providing on-site lubes, oils, greases, water, coolant, refuelling and the effective handling of waste oil. Our units also provide ancillary support functionality such as high-pressure washers, utility compartments, generators, welders and other equipment as required. Our solutions are suited to mining, exploration, drilling, construction, road-building, earthmoving and excavations.

**DIESEL BOWSERS** MSEQ builds diesel bowsers for on-road or off-road applications. We design to each customer's need and support a variety of drive systems, such as PTO driven hydraulic/pneumatic, dieseldriven pneumatic or electric. We can build bowsers with capacity from 2 000lt up to 40 000lt.

**WATER BOWSERS** MSEQ builds water bowsers for various applications such as dust suppression, firefighting or water transport to remote areas and temporary sites. We supply our own industrial-grade spray systems for dust suppression on sites and roads.

**VACUUM TRUCKS** MSEQ builds waste trucks for dealing with sewerage/septic tanks, collection and transport of waste oil and removal of water and silt from dams. These can be conventional or vacuum tanks.