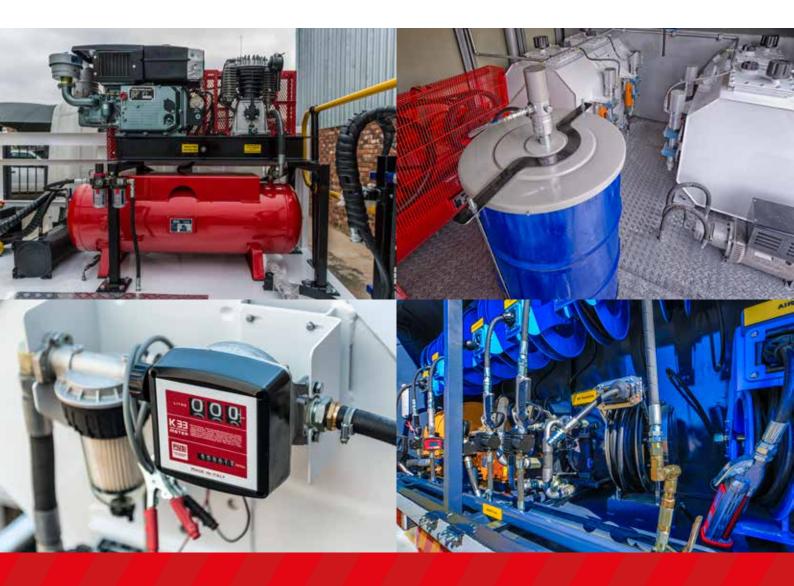

#### LUBRICATION AND WORKSHOP EQUIPMENT.

**MSEQ** specialise in the supply of equipment for Vehicle Workshops and the maintenance of Mining and Construction Equipment, including:

**LUBRICATION EQUIPMENT** for Oils and Grease, Pneumatic Pumps, Electric or Hydraulic Pump-sets, Retractable Hose Reels, Control Handles & Nozzles, Meters, Filters etc.

**FUEL DISPENSING EQUIPMENT** Pumps, Meters, Nozzles, High Volume Couplings, Filtration, Water Separation, Tank Breathers.

**AIRLINE EQUIPMENT** Custom Compressor Sets, Filter, Regulator Lubricators, Gauges, Tyre Inflators, Retractable Hose Reels, Couplers and Connectors.

**FLUID TRANSFER** MSEQ design and manufacture pumping systems and solutions for the high volumes transfer of Greases, Oils and Fuels.

**CUSTOM PLANT** MSEQ design and manufacture Storage Tanks, Hose Reel Stands and other such plant and equipment typically used in Workshop and Servicing Operations.