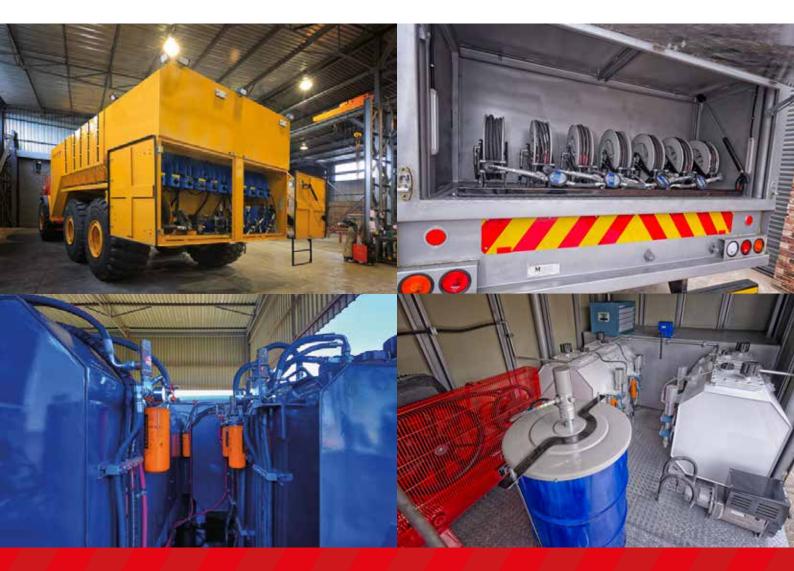

#### MSEQ ARE SPECIALISED TRUCK BODY BUILDERS.

**SERVICE TRUCKS** MSEQ build mobile service units providing on-site lubes, oils, greases, water, coolant, refuelling and the effective handling of waste oil. Our units also provide ancillary support functionality such as high-pressure washers, utility compartments, generators, welders and other equipment as required. Our solutions are suited to mining, exploration, drilling, construction, road-building, earthmoving and excavations.

**SUPPORT TRUCKS** MSEQ builds hybrid units which are half service truck, half specialised utility vehicle. An example of this would be a drill rig truck to service and supports a drill rig, carry drill pipes and drill rods as well as providing necessary lubricants, oils, greases and water. Additional features such as Cranes or Booms can also be catered for.

### MSEQ ANCILLARY SERVICES AND EQUIPMENT.

**REBUILDS** MSEQ do complete overhauls, rebuilds, repairs and servicing of Service Trucks and Bowsers.

**ON-TRUCK HYDRAULICS** MSEQ designs and Installs complete Hydraulic Drive systems/Wet Packs for on-truck applications, including:

PTO or Power-Pack drive hydraulic systems for

- Pumping of Water, Diesel, Oils and other fluids
- Driving ancillary equipment such as Air Compressors, High Pressure Washers and Generators

• On-Truck systems for the Pumping, Filtration, Metering and dispensing of Diesel

**RELATED EQUIPMENT** MSEQ supply most major brands of lubrication and other equipment used on its

builds, such as:

- Pumps for Oil, Diesel, Water, Diesel etc
- Hose Reels, Dispensing Nozzles and Couplings
- Diesel Meters, Oil Meters, etc
- Hydraulic Gear, Pumps and Motors
- High-pressure Washers
- Diesel Welding Machines
- Compressors and other equipment